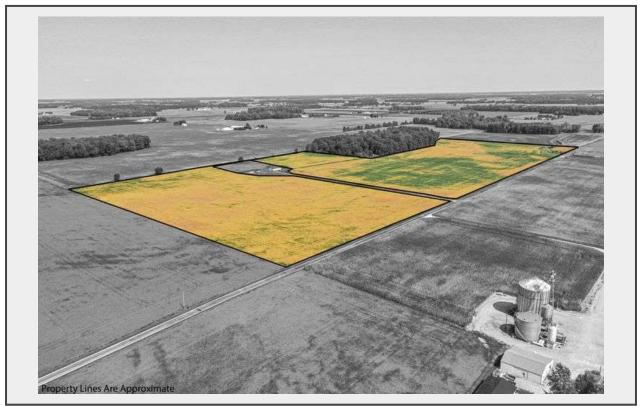

## Sale Name: Kanney Trust Farms Real Estate Auction LOT 2 - Tract #2

## Description

64.8+/- Acres farmland with frontage on Albaugh Rd. and McCarthy Rd. FSA 64.3+/acres cropland. The west side of the lane is 45%+ systematically tiled, and the east side of the land has random tiling. Buckeye Central SD. 2023 Taxes are presently \$710.52 and Special Assessments of \$94.08 annually, new amount to be determined. Part of Crawford Co. parcel #13-0002290.000 (Woods excluded). A non-refundable down payment of \$25,000 is required at the close of the auction.